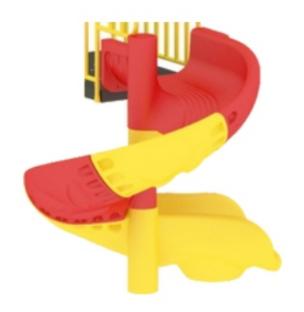

## SPIRAL SLIDE

Spiral Entry Slide Part

Spiral Middle Slide Part

Spiral Exit Slide Part

4 Ft Joining Slide

5 Ft Joining Slide