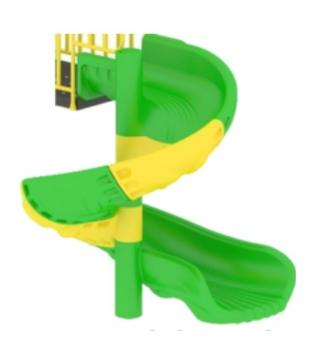

## SPIRAL SLIDE

Spiral Entry Slide Part

Spiral Middle Slide Part

Spiral Exit Slide Part

4 Ft Joining Slide

5 Ft Joining Slide