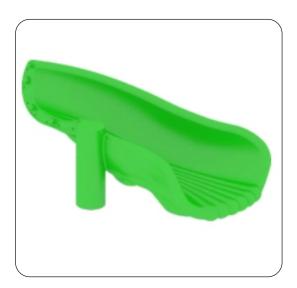

### SINGLE SLIDE JOINING

Entry Slide (16 - Inch)

Middle Slide (21 - Inch)

Left Curve Slide (21.5 - Inch)

Right Curve Slide (21.5 - Inch)

Exit Slide (42 - Inch)