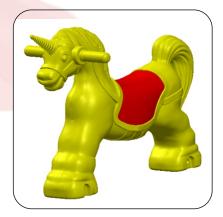

### RAILINGS & RIDERS

Small Railing

Medium Railing

Big Railing

Scooter - Rider

Horse - Rider

See-Saw Seat